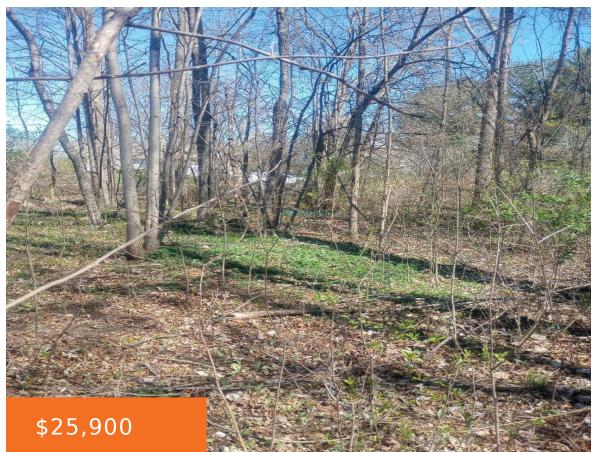

### 4093, LIBBIE, CLIO, MI, 48420

https://tuckerbenner.com

In a area of nice Homes this wooded property is ideal for your dream home

Basics

Category: Land Status: Active Lot size: 0.31 sq ft Lot Size Acres: 0.31 acres Type: Lot Bathrooms: 0 baths Subdivision Name: Grandoaks Condo County: Genesee

Lot Features: Level, Buildable, Wooded