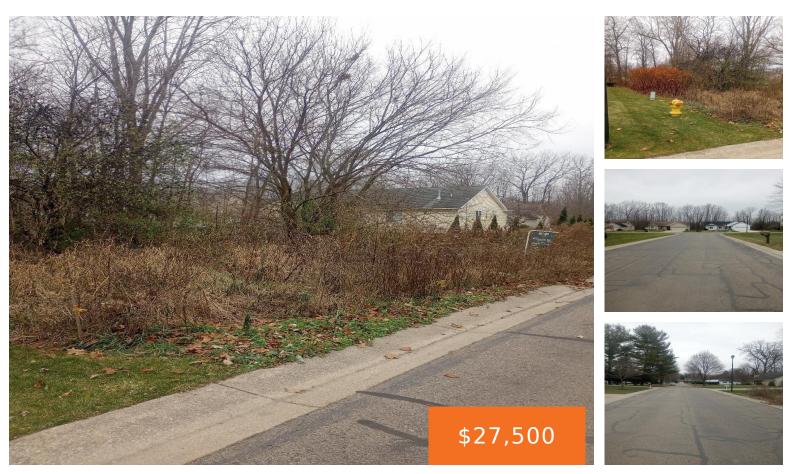

#### 4093, LIBBIE, CLIO, MI, 48420

https://tuckerbenner.com

In an area of Nice Homes This Wooded Property is located in desirable Grand Oaks! and is connivant to all Shopping, Restaurants and expressways

### **Basics**

Category: Land Status: Active Lot size: 0.31 sq ft Lot Size Acres: 0.31 acres Type: Lot Bathrooms: 0 baths Subdivision Name: Grand Oaks County: Genesee

# **Amenities & Features**

**Utilities:** Phone Available, Storm Sewer, Sewer Available, Broadband, None

Lot Features: Level, Site Condo, Buildable, Wooded

### Miscellaneous

Road Surface Type: Paved Listing Terms: Cash, Conventional, Contract CrossStreet: Grand Oaks Dr