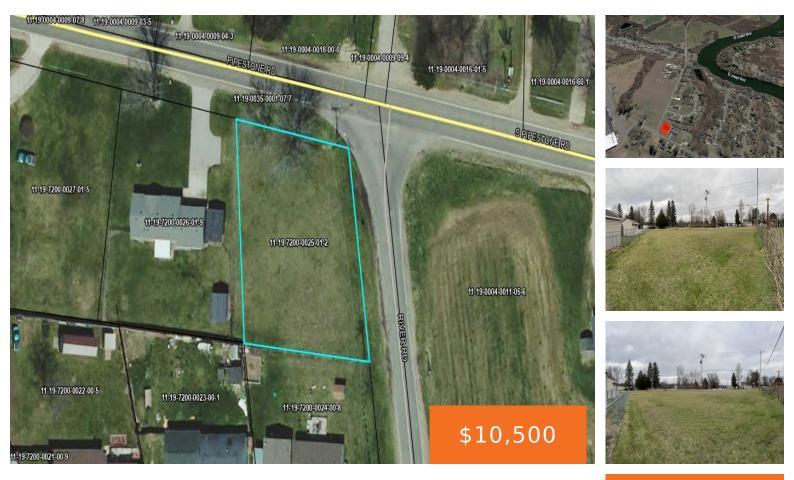

#### 4098, PIPESTONE, BENTON HARBOR, MI, 49022

https://tuckerbenner.com

Located in Spring Valley Subdivision. On the corner of Pipestone and River Road, which snakes through scenic views of the St. Joseph River. This build able lot offers .408 acres and is situated just close enough to Interstate 94 (EX 29). Near the many urban amenities of town while still having that rural feel. Zoned [...]

## **Basics**

Category: Land Status: Active Lot size: 0.41 sq ft Lot Size Acres: 0.41 acres Type: Lot Bathrooms: 0 baths Subdivision Name: Spring Valley Subdivision County: Berrien

### **Amenities & Features**

Lot Features: Cleared, Corner Lot

# Miscellaneous

CrossStreet: River Road

Listing Terms: Cash, Conventional