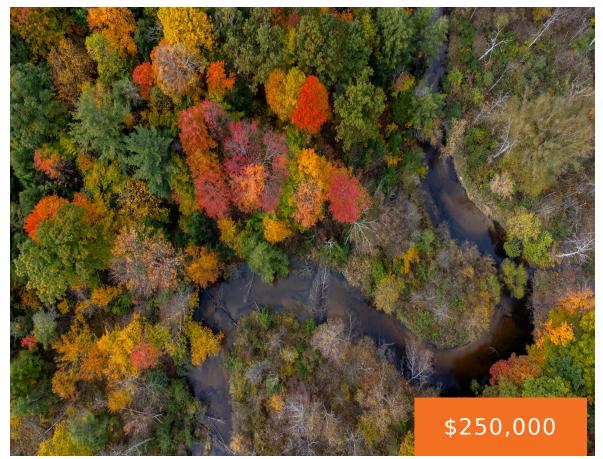

#### **40, YALE, HESPERIA, MI, 49421**

https://tuckerbenner.com

Beautiful 40-acre property featuring rolling terrain and the North Branch of the White River running through its entirety. Ideal for fishing enthusiasts with multiple spots along the river to cast your line. The landscape offers many different views and a variety of mature trees, including oak, maple, hemlock, and beech. Adjacent to 80 acres of [...]

#### **Amenities & Features**

Utilities: Broadband, None Waterfront Features:

River

Lot Features: Rolling Hills, Adj to Public Land, Wetland Area,

Wooded