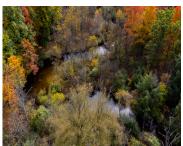

#### **40, YALE, HESPERIA, MI, 49421**

https://tuckerbenner.com

Beautiful 40-acre property featuring rolling terrain and the North Branch of the White River running through its entirety. Ideal for fishing enthusiasts with multiple spots along the river to cast your line. The landscape offers many different views and a variety of mature trees, including oak, maple, hemlock, and beech. Adjacent to 80 acres of [...]

#### **Amenities & Features**

Utilities: Broadband, None Waterfront Features:

River

Lot Features: Rolling Hills, Adj to Public Land, Wetland Area,

Wooded