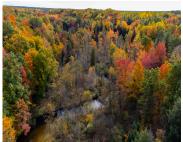

#### **40, YALE, HESPERIA, MI, 49421**

https://tuckerbenner.com

Beautiful 40-acre property featuring rolling terrain and the North Branch of the White River running through its entirety. Ideal for fishing enthusiasts with multiple spots along the river to cast your line. The landscape offers many different views and a variety of mature trees, including oak, maple, hemlock, and beech. Adjacent to 80 acres of [...]

#### **Amenities & Features**

Utilities: Broadband, None Waterfront Features:

River

Lot Features: Rolling Hills, Adj to Public Land, Wetland Area,

Wooded