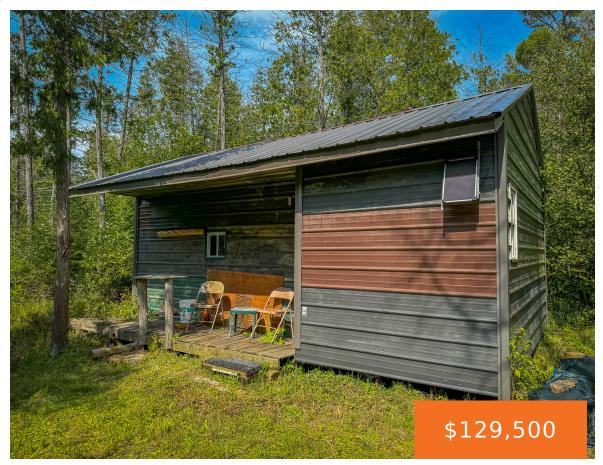

## 40, EMERY, HOUGHTON LAKE, MI, 48629

https://tuckerbenner.com

Welcome to Houghton Lake! This beautiful 40 acre parcel has been used as a hunt camp shared by many generations. A small camp is located at the north end of the property. There are several trails leading through the property to strategically set blinds and hunting spots! Mix of low land and high and dry [...]

# **Building Details**

Current Use: Recreational, Hunting