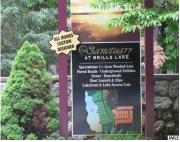

## 41, SANCTUARY, JACKSON, MI, 49201

https://tuckerbenner.com

The Sanctuary at Brills Lake 2.3 acre wooded lakefront lot. This beautiful lot includes 129 ft of frontage on Brills Lake. The 140 acre subdivision has street lights, paved roads, walking trails and a community dock. Most recent home sales in the neighborhood have exceeded \$550,000 and new construction is also underway. Easy access to [...]