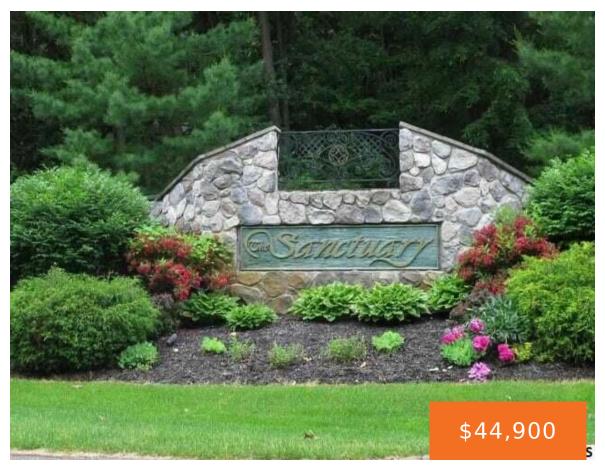

## 41, SANCTUARY, JACKSON, MI, 49201

https://tuckerbenner.com

The Sanctuary at Brills Lake 2.3 acre wooded lakefront lot. This beautiful lot includes 129 ft of frontage on Brills Lake. The 140 acre subdivision has street lights, paved roads, walking trails and a community dock. Most recent home sales in the neighborhood have exceeded \$550,000 and new construction is also underway. Easy access to [...]