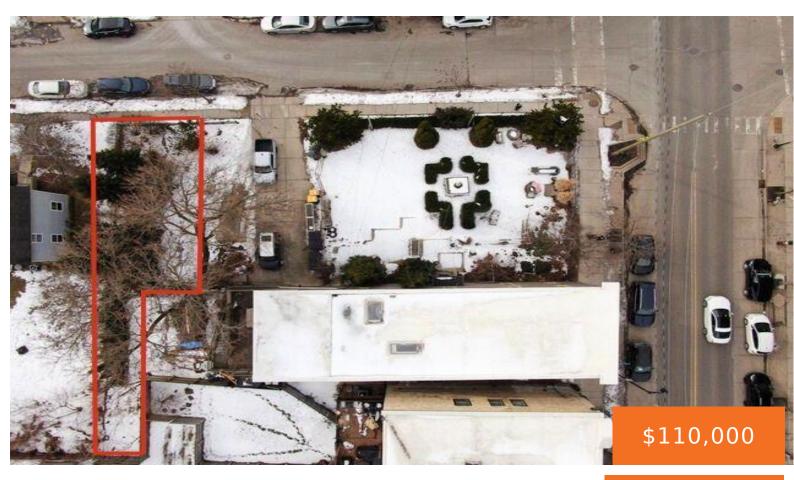

#### 410, CHARLES, GRAND RAPIDS, MI, 49503

https://tuckerbenner.com

- 0 baths
- Commercial Land
- Land
- Active

#### Basics

Category: Land Status: Active Lot size: 0.06 sq ft County: Kent Type: Commercial Land Bathrooms: 0 baths Lot Size Acres: 0.06 acres

### **Amenities & Features**

Utilities: None

Lot Features: Buildable

Tax Assessed Value: \$10,818 Tax Annual Amount: \$560.88 Tax Year: 2024

## Miscellaneous

CrossStreet: Wealthy

Listing Terms: Cash