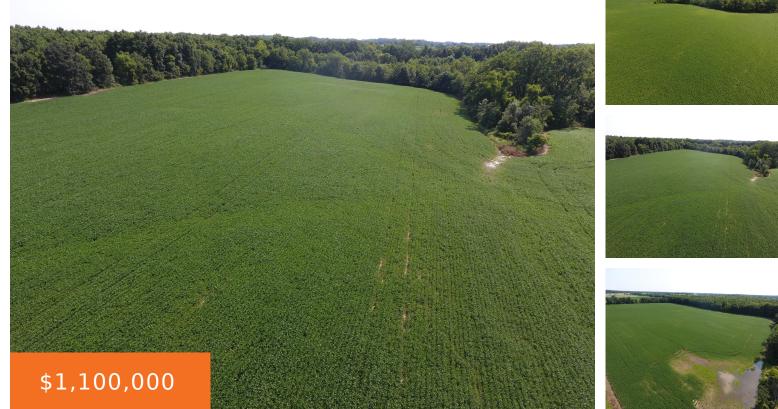

#### 4100, PENNINGTON, CLINTON, MI, 49236

https://tuckerbenner.com

Land for sale in Lenawee County Michigan, Farm Land for sale in Lenawee County Michigan, Farm Land for sale in Clinton Michigan, Land for sale in Clinton Michigan, Farm Land for sale in Michigan, Land for sale in Michigan, Recreational Land for sale in Lenawee County Michigan, 158 acres Absolutely gorgeous rolling "Multi Use" Land [...]

## **Amenities & Features**

**Utilities:** None Connected, Phone Available, Electric Available, Broadband Available

Lot Features: Rolling Hills, Buildable, Recreational, Tillable, Wooded