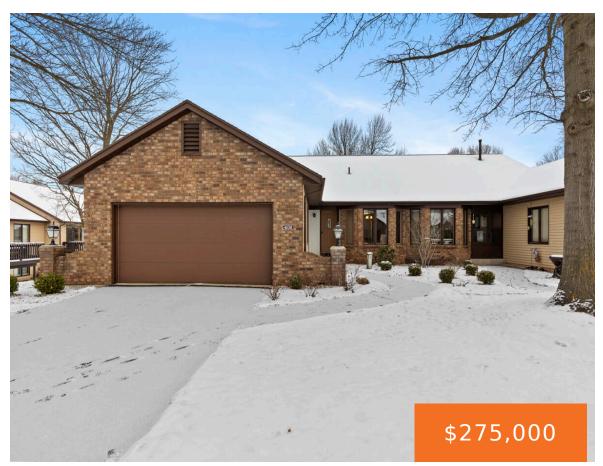

### 4108, GRANDVIEW, GRANDVILLE, MI, 49418

https://tuckerbenner.com

Welcome to this beautifully cared for condo, available for the first time in over 30 years! This one-owner gem has been meticulously maintained and is ready for its next owner to move in and enjoy for many years to come. Upon entering, you'll be greeted by a spacious landing area that leads to an open [...]

- 3 beds
- 2 baths
- Condominium
- Residential
- Active
- 2473 sq ft

# **Building Details**

Building Area Total: 1831 sq ft Construction Materials: Brick, Vinyl Siding

**Architectural Style:** Ranch **Sewer:** Public Sewer

**Heating:** Forced Air **Stories:** 1

**Basement:** Daylight, Full