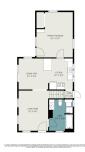

### **411, GREEN, HASTINGS, MI, 49058**

https://tuckerbenner.com

Welcome to this delightful 2-bedroom, 2-bath home, offering comfort & convenience! With an open floor plan, this home features abundant light and natural flow between spaces. Step inside to find a bright and airy living area, kitchen with snack bar, and dining area that opens to the yard. On the main floor, you'll also find [...]

Bathrooms: 2 baths Area: 1070 sq ft
Lot size: 0.17 sq ft Year built: 1873

Bathrooms Full: 2 Lot Size Acres: 0.17 acres

**Rooms Total:** 6 **County:** Barry