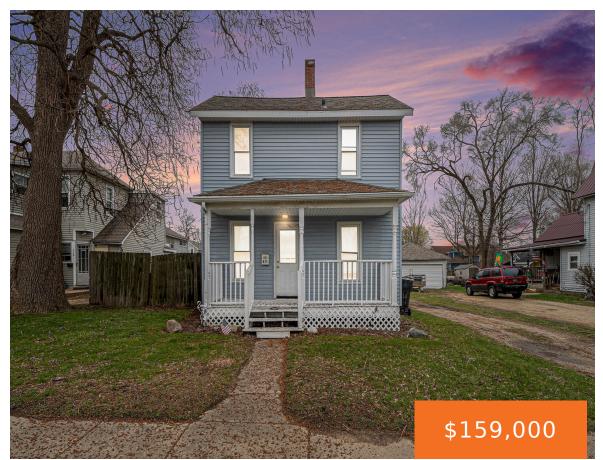

### **411, GREEN, HASTINGS, MI, 49058**

https://tuckerbenner.com

Welcome to this delightful 2-bedroom, 2-bath home, offering comfort & convenience! With an open floor plan, this home features abundant light and natural flow between spaces. Step inside to find a bright and airy living area, kitchen with snack bar, and dining area that opens to the yard. On the main floor, you'll also find [...]

- 2 beds
- 2 baths
- Single Family Residence
- Residential
- Active
- 1070 sq ft

Bathrooms: 2 baths Area: 1070 sq ft
Lot size: 0.17 sq ft Year built: 1873

Bathrooms Full: 2 Lot Size Acres: 0.17 acres

**Rooms Total:** 6 **County:** Barry

# **Building Details**

**Building Area Total: 1070** sq ft **Construction Materials:** Vinyl Siding

Architectural Style: Traditional Sewer: Public

**Heating:** Forced Air **Stories:** 2

**Roof:** Composition Basement: Michigan Basement