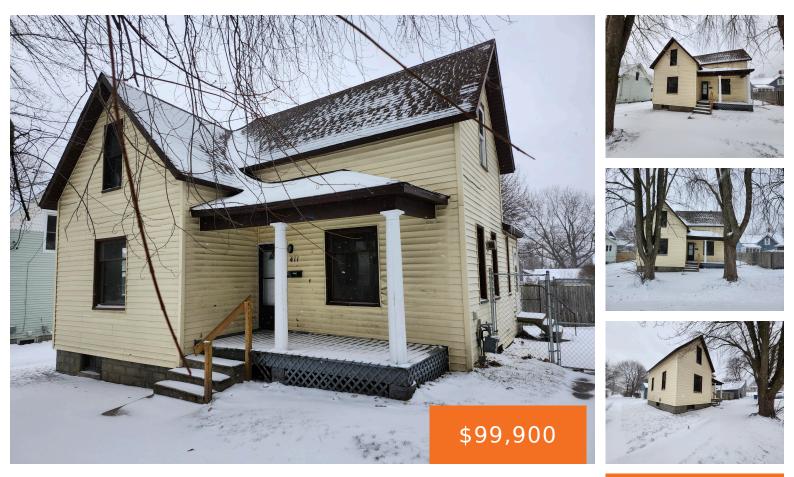

### **411, MCKEE, MANISTEE, MI, 49660**

https://tuckerbenner.com

Charming Bungalow Near Downtown – Priced to Sell! Move-In Ready Opportunity in a Desirable Neighborhood! This cozy 4-bedroom, 1-bathroom bungalow is perfectly situated near the heart of downtown, within a friendly and welcoming community. Sellers Offering \$5,000 in Concessions! Use towards new flooring, kitchen upgrades, or anything else that makes this house your own. Features: [...]

- 4 beds
- 1 bath
- Single Family Residence
- Residential
- Active
- 1562 sq ft

×

**Basics** 

# **Building Details**

Building Area Total: 1562 sq ftConstruction Materials: Vinyl SidingArchitectural Style: BungalowSewer: Public SewerHeating: Baseboard, Hot WaterStories: 2Basement: Full, Walk-Out Access