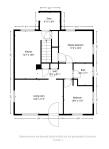

Bathrooms: 1 bath Area: 840 sq ft

Lot size: 0.17 sq ft Year built: 1944

Bathrooms Full: 1 Lot Size Acres: 0.17 acres

Rooms Total: 5 County: Kent