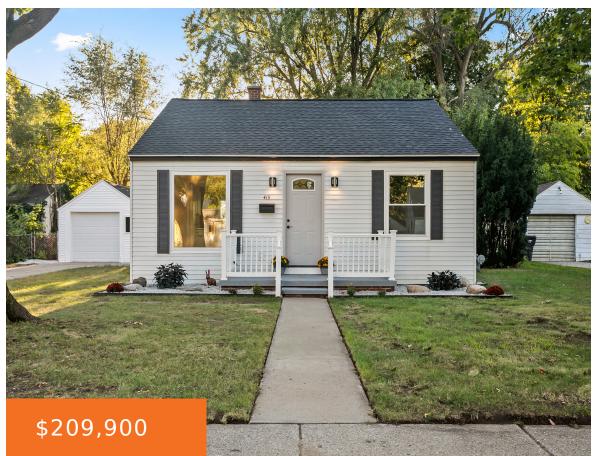

## 4111, BUCHANAN, GRAND RAPIDS, MI, 49548

https://tuckerbenner.com

Come check out this completely remodeled home in Wyoming! Updates on this home have been thoughtfully executed to make a buyer's move very easy! The kitchen has been transformed with new cabinetry, countertops and appliances. The bathroom has been completely redone. Stylish plank flooring has been installed throughout the home, giving a contemporary look and [...]

- 2 beds
- 1 bath
- Single Family Residence
- Residential
- Active
- 840 sq ft

Bathrooms: 1 bath Area: 840 sq ft

Lot size: 0.17 sq ft Year built: 1944

Bathrooms Full: 1 Lot Size Acres: 0.17 acres

Rooms Total: 5 County: Kent

# **Building Details**

Building Area Total: 840 sq ft Construction Materials: Aluminum Siding

**Architectural Style:** Ranch **Sewer:** Public Sewer

**Heating:** Forced Air **Stories:** 1

Basement: Full