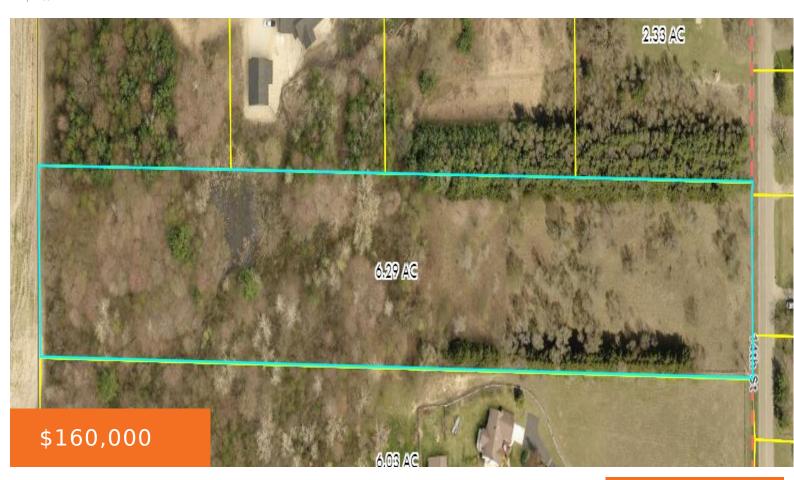

### 4116, 14TH, DORR, MI, 49323

https://tuckerbenner.com

6 plus acres Just Listed! Level and wooded, excellent improvement site. Quick easy access to HWY 131 and just down the road from Bysterveld Park.

## **Basics**

Category: Land

**Status:** Active

Lot size: 6.06 sq ft

County: Allegan

Type: Acreage

Bathrooms: 0 baths

Lot Size Acres: 6.06 acres