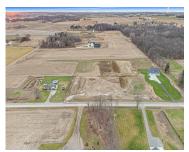

#### 4121, MASON, ZEELAND, MI, 49464

https://tuckerbenner.com

Beautiful 9.93 acre country setting located in Jamestown Township/ Hudsonville Schools ready to build your dream home. Parcel 9. Koetje Builders is known to be a quality CUSTOM builder. Bring your desired floor plan or we can work with you to draw one. Other parcels available as well. Fast Fiber internet. Natural gas available. Outbuildings [...]

# **Basics**

Category: Land

**Status:** Active

Lot size: 9.93 sq ft

County: Ottawa

Type: Acreage

Bathrooms: 0 baths

Lot Size Acres: 9.93 acres