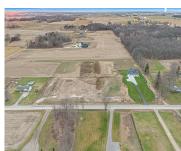

#### 4121, MASON, ZEELAND, MI, 49464

https://tuckerbenner.com

Beautiful 9.93 acre country setting located in Jamestown Township/ Hudsonville Schools ready to build your dream home. Parcel 9. Koetje Builders is known to be a quality CUSTOM builder. Bring your desired floor plan or we can work with you to draw one. Other parcels available as well. Fast Fiber internet. Natural gas available. Outbuildings [...]

# **Basics**

Category: Land

**Status:** Active

Lot size: 9.93 sq ft

County: Ottawa

Type: Acreage

Bathrooms: 0 baths

Lot Size Acres: 9.93 acres