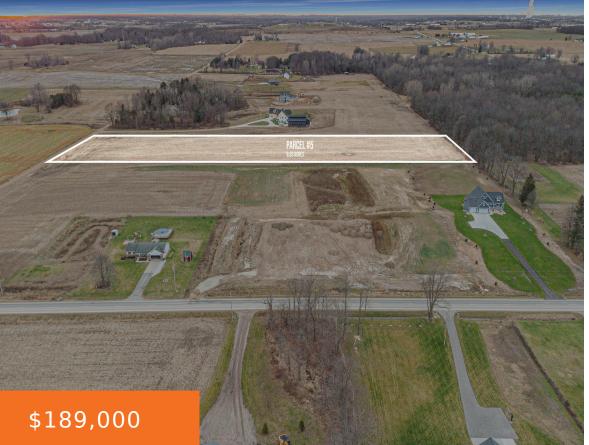

#### 4121, MASON, ZEELAND, MI, 49464

https://tuckerbenner.com

Beautiful 9.93 acre country setting located in Jamestown Township/ Hudsonville Schools ready to build your dream home. Parcel 9. Koetje Builders is known to be a quality CUSTOM builder. Bring your desired floor plan or we can work with you to draw one. Other parcels available as well. Fast Fiber internet. Natural gas available. Outbuildings [...]

# **Basics**

Category: Land

**Status:** Active

Lot size: 9.93 sq ft

County: Ottawa

Type: Acreage

Bathrooms: 0 baths

Lot Size Acres: 9.93 acres