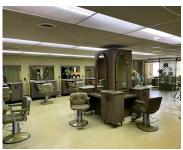

This property offers 2,900 sq ft with loads of outlets, water taps and great storage, office or merchandising areas. Let your creativity and courage help you take that leap of faith into your dream business or added location. Currently set up as a full service Hair Salon with waiting area, office space, drying area, pedicure/manicure [...]