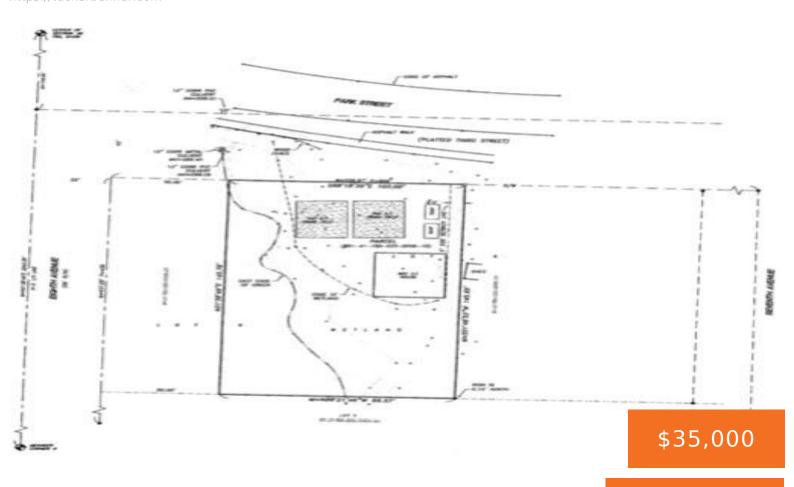

# **414, PARK, FRUITPORT, MI, 49415**

https://tuckerbenner.com

Beautiful building site, possible walkout. Located on the bike path in Fruitport Village with city water. Don't wait! This one will be gone fast.

## **Basics**

Category: Land Type: Lot

Status: Active Bathrooms: 0 baths

Lot size: 0.33 sq ft Lot Size Acres: 0.33 acres

County: Muskegon

#### **Amenities & Features**

**Utilities:** Phone Available, Storm Sewer, Water Available, Natural **Waterfront Features:** 

Gas Available, Electricity Available, Cable Available, None Stream/Creek

Lot Features: Sidewalk, Wooded

### Miscellaneous

Road Surface Type: Paved CrossStreet: 7th & 8th

**Listing Terms:** Cash, Conventional