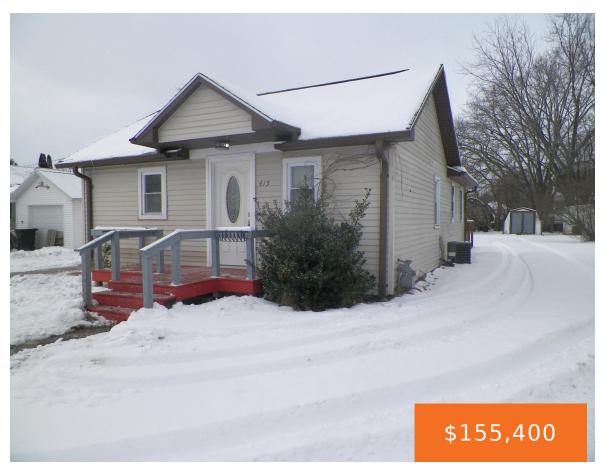

### 415, LINDEN, CADILLAC, MI, 49601

https://tuckerbenner.com

Cute home within in walking distance to Lake Cadillac! Kitchen is nice sized and open to the living room. Perfect for entertaining! Primary bedroom is large with a walk in closet and French doors leading out to a beautiful deck. The second bedroom is good sized as well. Laundry is on the main level. This [...]

- 2 beds
- 1 bath
- Single Family Residence
- Residential
- Active
- 864 sq ft

×

Bathrooms: 1 bath Area: 864 sq ft
Lot size: 0.25 sq ft Year built: 1940

Bathrooms Full: 1 Lot Size Acres: 0.25 acres

**Rooms Total:** 5 **County:** Wexford

# **Building Details**

**Building Area Total: 864** sq ft **Construction Materials:** Vinyl Siding

Architectural Style: Ranch Sewer: Public Sewer

**Heating:** Forced Air **Stories:** 1

**Basement:** Partial