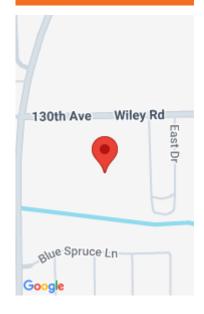

# **Miscellaneous**

Road Surface Type: Paved CrossStreet: Blue Star Hwy &

Wiley Rd.

Tenant Pays: Electricity, Trash Collection, Water, Sewer,

Gas