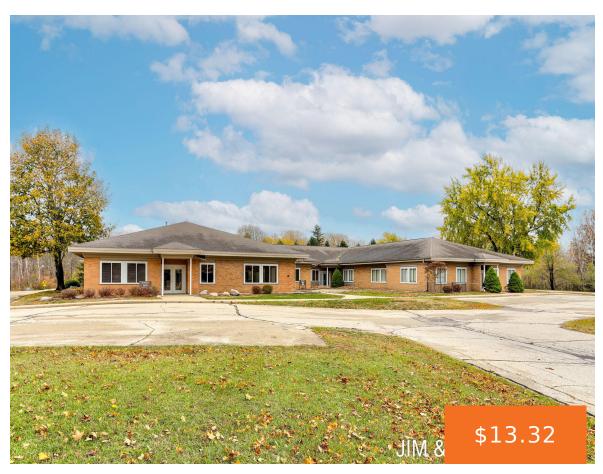

## 415, WILEY, DOUGLAS, MI, 49406

https://tuckerbenner.com

Prime office space available in the City of the Village of Douglas. This 3000 SF space offers up to 6 private offices / treatment rooms, reception space, a large open space for multiple uses, a private staff bathroom, along with 2 additional restrooms. Ample parking space, and convenient location on the corner of Blue Star [...]

## **Basics**

Category: Commercial Lease Type: Office

Status: Active Bathrooms: 0 baths

**Lot size: 7.8** sq ft **Year built:** 1954

**Lot Size Acres: 7.8** acres **Business Type:** Professional Service, Professional/Office, Retail

# **Building Details**

**Sewer:** Public Sewer **Heating:** Forced Air

**Building Features:** Barrier Free **Roof:** Composition

Number Of Buildings: 1