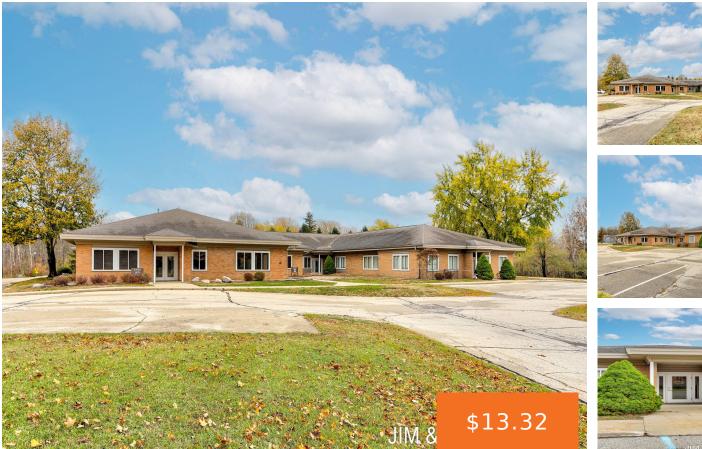

### 415, WILEY, DOUGLAS, MI, 49406

https://tuckerbenner.com

Prime office space available in the City of the Village of Douglas. This 2200+ SF space offers up to 6 private offices / treatment rooms, reception space, a break room, storage area/lab space, a private staff bathroom, along with 1 additional restroom. Ample parking space, and convenient location on the corner of Blue Star Highway [...]

# **Building Details**

Building Area Total: 18120 sq ft Sewer: Public Sewer Building Features: Barrier Free Number Of Buildings: 1 Construction Materials: Brick, Stone Heating: Forced Air Roof: Composition

## **Amenities & Features**

Parking Total: 110Utilities: Phone Available, Natural Gas Available, Electricity<br/>Available, Cable Available, Phone Connected, Natural Gas<br/>Connected, Electricity Connected, Water Available, Sewer Available,<br/>Storm SewerParking Features: PavedWaterSource: PublicFireplaces Total: 1Cooling: Central Air