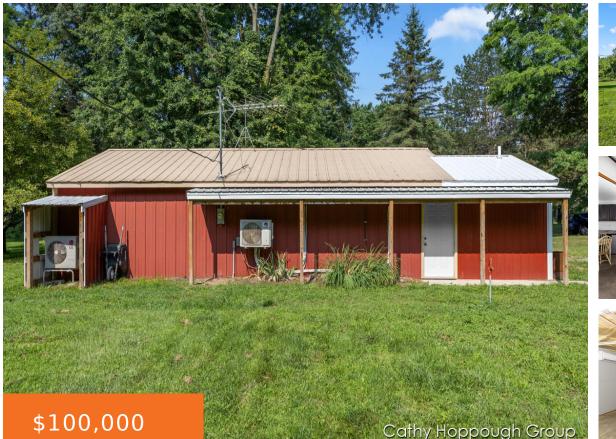

#### 4154, OLMSTEAD, IONIA, MI, 48846

https://tuckerbenner.com

This 1 acre lot with 2 pole barns is situated in peace and tranquility, N barn is insulated, starting of a kitchenette, half bath, heat, a/c, water. Could be made into living quarters or a deer camp! S barn is insulated as well. Parcel has well, septic, and electricity already! Don't miss out on this [...]

# **Building Details**

Current Use: Recreational

# **Amenities & Features**

**Utilities:** Phone Available, Electricity Available, Well, Septic, Electricity Connected

Lot Features: Level, Buildable, Building, Cleared, Recreational