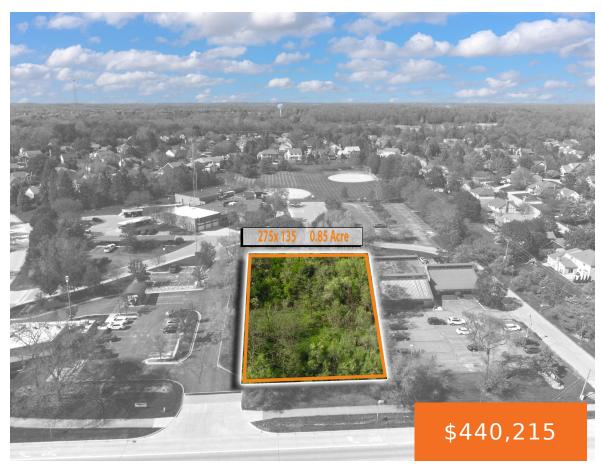

## 41630, 6 MILE, NORTHVILLE, MI, 48168

https://tuckerbenner.com

The BENEFIT of this Commercially Zoned Land \*\*\* 0.85 Acres \*\*\* Located in Northville Township with Northville Schools and Northville Mailing. Located on 6 Mile Road between Haggerty and Northville Roads, the location is on a main corridor linking I-275 to many households throughout Northville. This parcel offers an amazing opportunity for the commercial investor/developer. [...]

# **Basics**

Category: Land

**Status:** Active

Lot size: 0.85 sq ft

County: Wayne

Type: Commercial Land

Bathrooms: 0 baths

Lot Size Acres: 0.85 acres

## **Miscellaneous**

Road Surface Type: Paved CrossStreet: 6 Mile Road / Haggerty Road

**Attribution Contact:** Info@Brandt-RealEstate.com

Call us now

Phone: (231)730-8781

Email: tuckerbennerteam@gmail.com