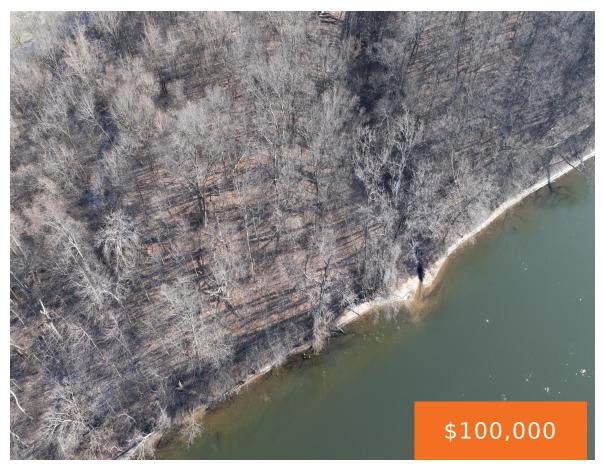

### 4166, RIVER, SODUS, MI, 49126

https://tuckerbenner.com

Experience riverfront tranquility. This 1.66 acre parcel in Sodus Township has approximately 315 feet of frontage on the St. Joseph River. This property is on the east side of the river with a high bank so your future home will have spectacular views. It has many large mature trees on the property. Very close proximity [...]