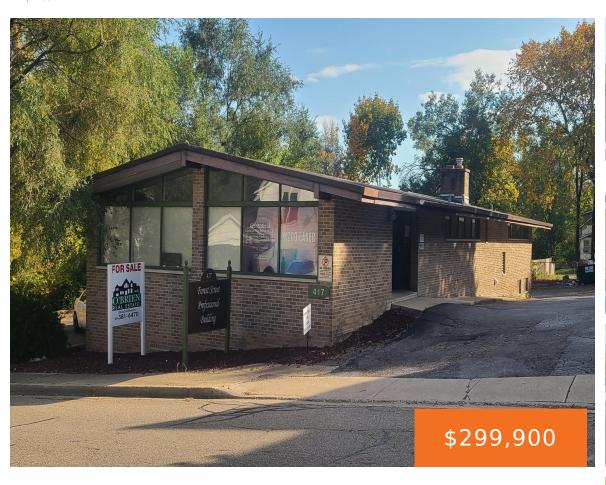

### **417, FOREST, KALAMAZOO, MI, 49001**

https://tuckerbenner.com

Midtown Kalamazoo recently renovated office space with loads of parking. Zoned for mixed use with potential for commercial/residential uses. 3500 s.f. of office space. Conveniently located close to downtown and minutes from Portage, I-94 & 131. Huge lot with development potential. Updated mechanicals. and wiring. Basement also provides lots of storage. Occupancy is flexible.

## **Basics**

Category: Commercial Sale Type: Office

Status: Active Bathrooms: 4 baths

**Lot size: 1.02** sq ft **Year built:** 1965

Bathrooms Full: 4 Lot Size Acres: 1.02 acres

**Business Type:** Professional/Office, Professional Service County: Kalamazoo

# **Building Details**

**Building Area Total: 3511** sq ft **Number Of Units Total:** 1

**Construction Materials:** Brick, Stone **Sewer:** Public Sewer

**Heating:** Forced Air **StoriesTotal:** 2

**Roof:** Composition **Number Of Buildings:** 1