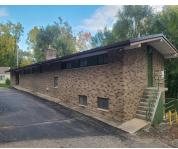

### **417, FOREST, KALAMAZOO, MI, 49001**

https://tuckerbenner.com

Midtown Kalamazoo recently renovated office space with loads of parking. Zoned for mixed use with potential for commercial/residential uses. 3500 s.f. of office space. Conveniently located close to downtown and minutes from Portage, I-94 & 131. Huge lot with development potential. Updated mechanicals. and wiring. Basement also provides lots of storage. Occupancy is flexible.

# **Building Details**

**Building Area Total: 3511** sq ft **Number Of Units Total:** 1

**Construction Materials:** Brick, Stone **Sewer:** Public Sewer

**Heating:** Forced Air **StoriesTotal:** 2

**Roof:** Composition **Number Of Buildings:** 1