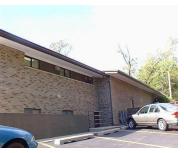

### **417, FOREST, KALAMAZOO, MI, 49001**

https://tuckerbenner.com

Midtown Kalamazoo recently renovated office space with loads of parking. Zoned for mixed use with potential for commercial/residential uses. 3500 s.f. of office space. Conveniently located close to downtown and minutes from Portage, I-94 & 131. Huge lot with development potential. Updated mechanicals. and wiring. Basement also provides lots of storage. Occupancy is flexible.

# **Building Details**

**Building Area Total: 3511** sq ft **Number Of Units Total:** 1

**Construction Materials:** Brick, Stone **Sewer:** Public Sewer

**Heating:** Forced Air **StoriesTotal:** 2

**Roof:** Composition **Number Of Buildings:** 1