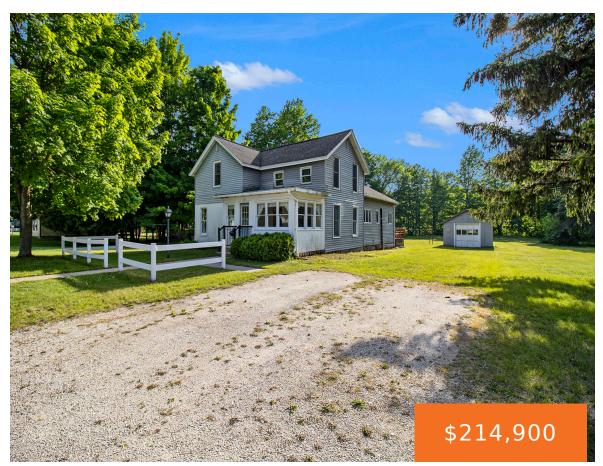

#### 417, WATER, HART, MI, 49420

https://tuckerbenner.com

Experience the charm of the countryside within city limits! This spacious home is nestled on a large double lot that borders Russell Creek, offering a serene setting for creating new memories. With Hart public schools just across the creek and downtown within walking distance, this location offers both convenience and tranquility. Enjoy the added benefit [...]

- 4 beds
- 1 bath
- Single Family Residence
- Residential
- Active
- 1465 sq ft

×

#### Call us now

Phone: (231)730-8781

Email: tuckerbennerteam@gmail.com

Address: 2747 Lakeshore Drive, Twin Lake, MI 49457

Category: Residential Type: Single Family Residence

Status: ActiveBedrooms: 4 bedsBathrooms: 1 bathArea: 1465 sq ftLot size: 1.43 sq ftYear built: 1900