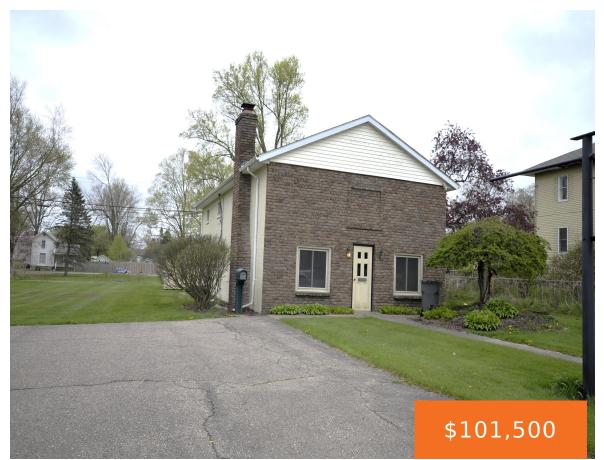

#### 418, MAIN, MARCELLUS, MI, 49067

https://tuckerbenner.com

Ideal opportunity for entrepreneurs! Small town charm meets big business potential with a prime location for your commercial business in the heart of Marcellus! This commercial property also includes 2 adjacent residential lots. Almost 1,000sq/ft of office space including a large greeting area with a fireplace. Building is currently comprised of two offices, one of [...]

# **Building Details**

Building Area Total: 860 sq ft

Construction Materials: Brick, Block

StoriesTotal: 1

Number Of Buildings:  $\boldsymbol{1}$ 

**Number Of Units Total:** 1

Parking Features: Asphalt,

Driveway, Paved