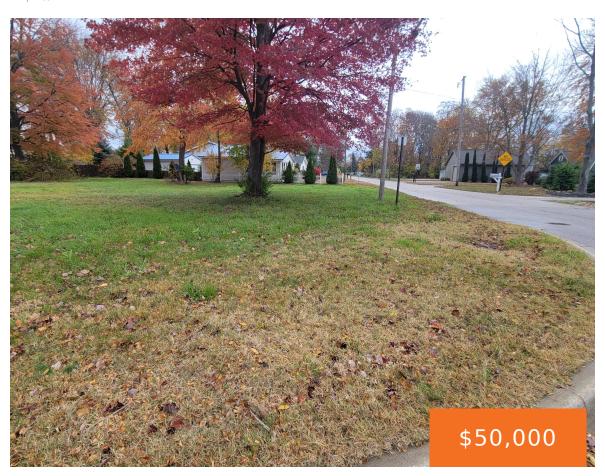

# 418, LAKESHORE, NORTON SHORES, MI, 49444

https://tuckerbenner.com

Here is a vacant lot with a good view of Mona Lake and Mona Lake Park! The boat ramp is less than 500 feet away!

- 0 baths
- Lot
- Land
- Active

### **Basics**

Category: Land Type: Lot

Status: Active Bathrooms: 0 baths

Lot size: 0.32 sq ft Lot Size Acres: 0.32 acres

County: Muskegon

### **Amenities & Features**

**Utilities:** Natural Gas Available, Cable Available, Phone Connected **WaterSource:** Public

Lot Features: Level, Cleared, Corner Lot