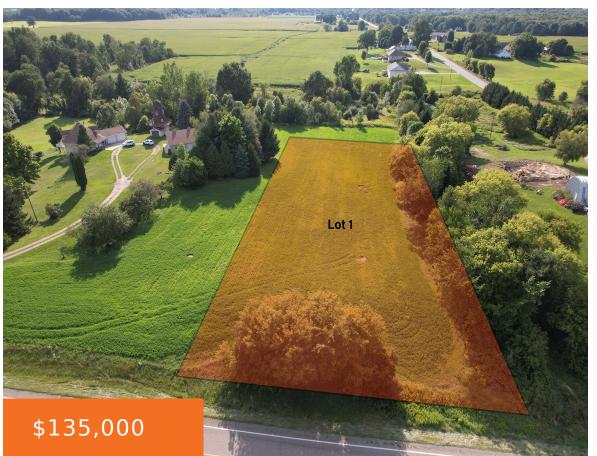

## 4180, 35TH, DORR, MI, 49323

https://tuckerbenner.com

Beautiful 2 acre parcels are available! Have you been searching for a partially wooded lot, quiet and close to town, yet far enough where you can start your own homestead? If you answered "yes", one of these available lots are for you! These lots are not far from a familiar favorite by many, called fantasy [...]

## **Basics**

Category: Land

**Status:** Active

Lot size: 2 sq ft

County: Allegan

Type: Acreage

Bathrooms: 0 baths

Lot Size Acres: 2 acres