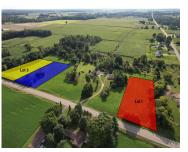

## 4180, 35TH, DORR, MI, 49323

https://tuckerbenner.com

Beautiful 2 acre parcels are available! Have you been searching for a partially wooded lot, quiet and close to town, yet far enough where you can start your own homestead? If you answered "yes", one of these available lots are for you! These lots are not far from a familiar favorite by many, called fantasy [...]