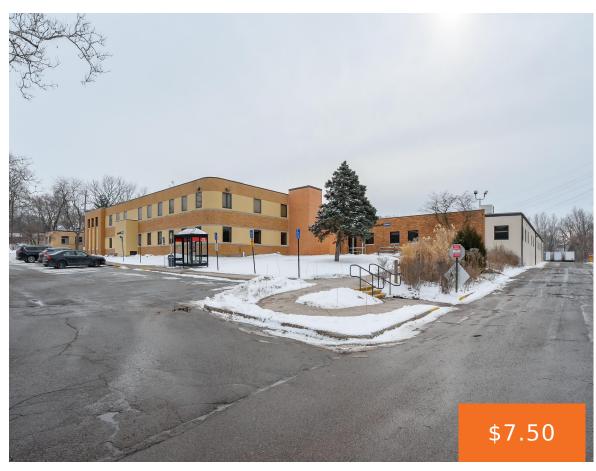

# 420, ALCOTT, KALAMAZOO, MI, 49001

https://tuckerbenner.com

Excellent office space. Located on the second floor of Goodwill Headquarters. Space is in beautiful condition with 11 private offices and multiple conference rooms. Very competitive lease rate.

### **Basics**

Category: Commercial Lease Type: Office

Status: Active Bathrooms: 0 baths

**Lot size: 14.03** sq ft **Year built:** 1946

Lot Size Acres: 14.03 acres Business Type: Professional Service, Professional/Office,

## **Building Details**

**Building Area Total: 88979** sq ft **Construction Materials:** Brick

Sewer: Public Sewer Heating: Forced Air

**Number Of Buildings: 1** 