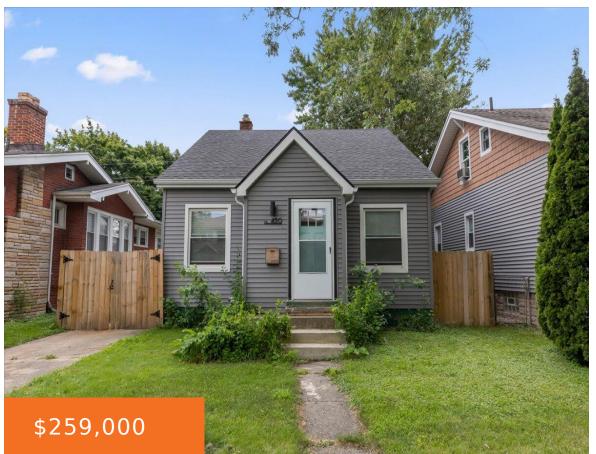

#### 420, SILMAN, FERNDALE, MI, 48220

https://tuckerbenner.com

Beautiful Ferndale 3 Bed 2.5 Bath Bungalow. This house has been fully updated! Amazing kitchen with huge island. Hardwood floors throughout main level. Two bedrooms on the main floor with a full master bed and bath upstairs. Full waterproofing in the basement.

- 3 beds
- 3 baths
- Single Family Residence
- Residential
- Active
- 1818 sq ft