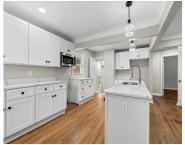

#### 420, SILMAN, FERNDALE, MI, 48220

https://tuckerbenner.com

Beautiful Ferndale 3 Bed 2.5 Bath Bungalow. This house has been fully updated! Amazing kitchen with huge island. Hardwood floors throughout main level. Two bedrooms on the main floor with a full master bed and bath upstairs. Full waterproofing in the basement.

## **Amenities & Features**

Laundry Features: Gas Dryer Hookup, In Basement Parking Features: Detached

Garage Spaces: 1 WaterSource: Public

Appliances: Dishwasher, Microwave Interior Features: Kitchen Island