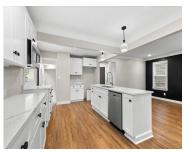

#### 420, SILMAN, FERNDALE, MI, 48220

https://tuckerbenner.com

Beautiful Ferndale 3 Bed 2.5 Bath Bungalow. This house has been fully updated! Amazing kitchen with huge island. Hardwood floors throughout main level. Two bedrooms on the main floor with a full master bed and bath upstairs. Full waterproofing in the basement.

## **Amenities & Features**

Laundry Features: Gas Dryer Hookup, In Basement Parking Features: Detached

Garage Spaces: 1 WaterSource: Public

Appliances: Dishwasher, Microwave Interior Features: Kitchen Island