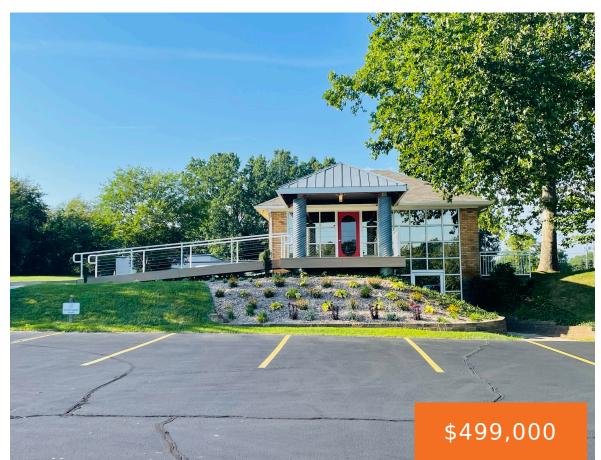

https://tuckerbenner.com

AVAILABLE FOR SALE: Approx. 3,056 SF freestanding office building on Kalamazoo's west side. Situated on a 7.22-acre parcel, this property offers a unique opportunity to construct an additional building(s), expand the existing building and/or redevelop the site. The existing ADA-compliant building is well-maintained and offers beautiful, modern finishes throughout. Amenities include a large reception area, [...]