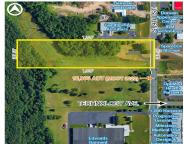

https://tuckerbenner.com

AVAILABLE FOR SALE: Approx. 3,056 SF freestanding office building on Kalamazoo's west side. Situated on a 7.22-acre parcel, this property offers a unique opportunity to construct an additional building(s), expand the existing building and/or redevelop the site. The existing ADA-compliant building is well-maintained and offers beautiful, modern finishes throughout. Amenities include a large reception area, [...]