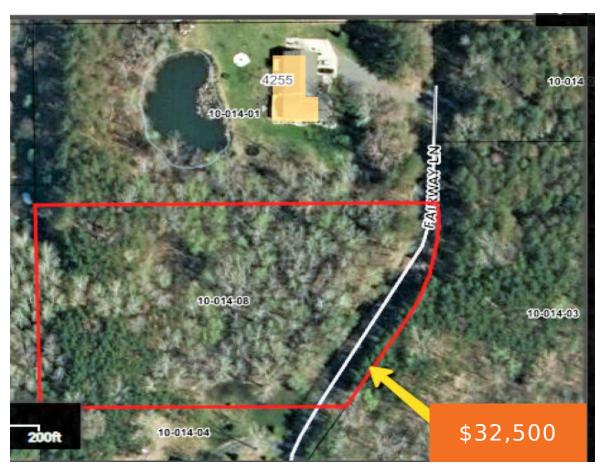

## 4209, FAIRWAY, MOUNT PLEASANT, MI, 48858

https://tuckerbenner.com

Are you looking to build your new home? Make this the site of your dream home. Located near Pleasant Hills Golf Course, just south of Mt Pleasant, in a small subdivision is this fully wooded building parcel. Make your appointment today to take a look.

## **Basics**

Category: Land Type: Acreage

Status: Active Bathrooms: 0 baths

**Lot size: 2.09** sq ft **Subdivision Name:** Fairway Lane

Lot Size Acres: 2.09 acres County: Isabella

# Miscellaneous

Road Surface Type: Paved CrossStreet: Mission Rd and Dead end

**Listing Terms:** Cash, Conventional