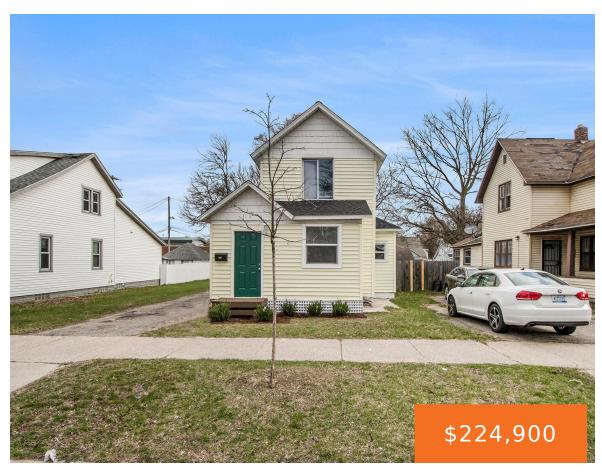

### 421, GILBERT, GRAND RAPIDS, MI, 49507

https://tuckerbenner.com

Welcome to 421 Gilbert! This tastefully updated 3 BR, 1 BA home features a main level primary BR, completely brand new kitchen, including new stainless steel appliances, new carpet and vinyl flooring, fresh paint throughout, vinyl replacement windows, and vinyl siding! Enjoy easy laundry days with brand new laundry machines on the main floor in [...]

- 3 beds
- 1 bath
- Single Family Residence
- Residential
- Active
- 1199 sq ft

×

## **Building Details**

**Building Area Total: 1199** sq ft **Construction Materials:** Vinyl Siding

Architectural Style: Traditional Sewer: Public

**Heating:** Forced Air **Stories:** 2

Roof: Shingle Basement: Michigan Basement