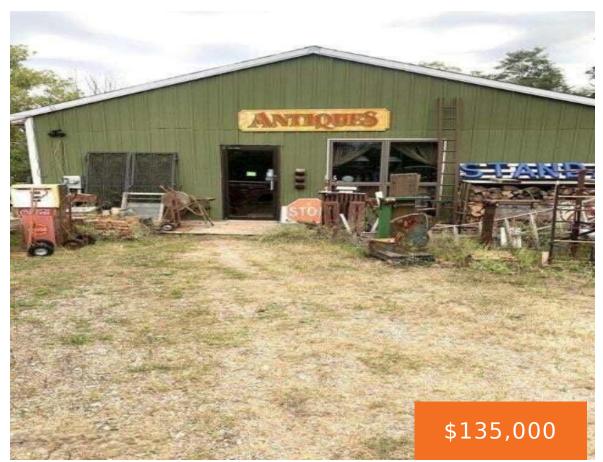

### 421, MUENSCHER, HOWARD CITY, MI, 49329

https://tuckerbenner.com

Located on a quiet street, in the heart of town. Backs up to the White Pine Trail, and just steps away from Peck Park, the Dairy Bear, Mac Naughton Elementary, and everything else Howard City has to offer. This listing includes the Antique shop, which sits on 2 lots as well as an additional 2 [...]