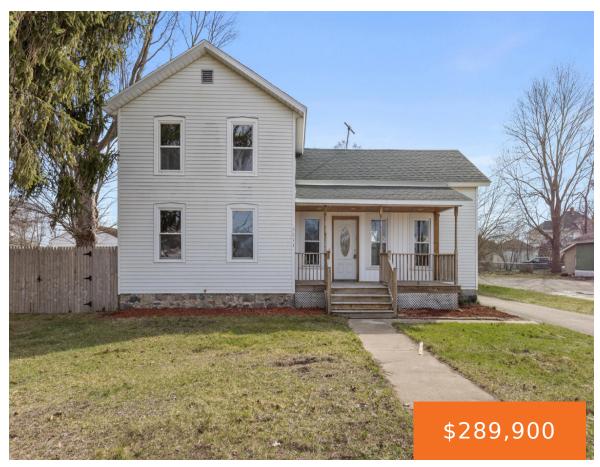

## 4211, 18TH, DORR, MI, 49323

https://tuckerbenner.com

Welcome to 4211 18th Street in the heart of Dorr! This 4-bedroom home on a spacious lot offers great potential. The large detached garage in the back of the lot is equipped with 220 electric—perfect for a workshop, storage, or business use, offering the same functionality as a pole barn. Additional sheds provide even more [...]

- 4 beds
- 2 baths
- Single Family Residence
- Residential
- Active
- 2152 sq ft

### **Basics**

Category: Residential Type: Single Family Residence

Status: Active Bedrooms: 4 beds

Bathrooms: 2 baths Area: 2152 sq ft
Lot size: 0.57 sq ft Year built: 1916

Bathrooms Full: 1 Lot Size Acres: 0.57 acres

## **Building Details**

**Building Area Total: 2152** sq ft **Construction Materials:** Vinyl Siding

Architectural Style: Traditional Sewer: Septic Tank

**Heating:** Forced Air **Stories:** 2

**Roof:** Asphalt, Shingle Basement: Michigan Basement