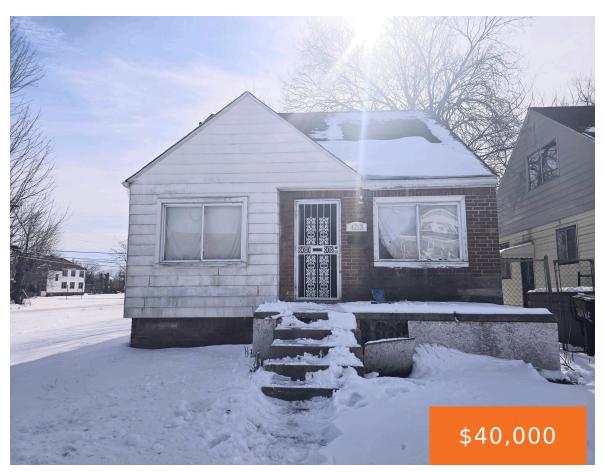

## **4213, DUANE, DETROIT, MI, 48204**

https://tuckerbenner.com

Welcome to this 3-bedroom, 1-bath bungalow located in the historic Russell Woods community of Detroit. This property is conveniently situated near major freeways and is only 10 minutes from downtown, making it an ideal choice for first-time homeowners and investors. With some renovation and personal touches, this home has the potential to be transformed into [...]

- 3 beds
- 1 bath
- Single Family Residence
- Residential
- Active
- 985 sq ft

### **Basics**

Category: Residential Type: Single Family Residence

Status: Active Bedrooms: 3 beds

Bathrooms: 1 bath Area: 985 sq ft
Lot size: 0.08 sq ft Year built: 1950

Bathrooms Full: 1 Lot Size Acres: 0.08 acres