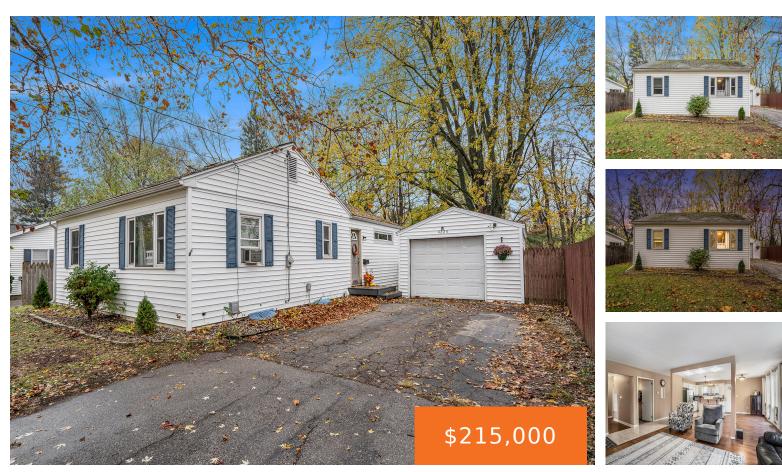

#### 4225, PARK, KALAMAZOO, MI, 49001

https://tuckerbenner.com

Looking for a quiet street with convenient access to shopping, restaurants and the highway? 4225 S Park Street is a great fit! This home has a nice open floor plan with stainless steel appliances along with large windows throughout. Nice main level access to all bed and baths with a fully fenced in backyard! Come [...]

- 3 beds
- 2 baths
- Single Family
- Residence
- Residential
- Active
- 1268 sq ft

×

Basics

#### Call us now

Phone: (231)730-8781 Email: tuckerbennerteam@gmail.com Address: 2747 Lakeshore Drive, Twin Lake, MI 49457

Category: Residential Status: Active Bathrooms: 2 baths Lot size: 0.2 sq ft Subdivision Name: K03 - Westnedge-Whites Rd Lot Size Acres: 0.2 acres County: Kalamazoo Type: Single Family Residence Bedrooms: 3 beds Area: 1268 sq ft Year built: 1952 Bathrooms Full: 1 Rooms Total: 6 Bathrooms Half: 1

## **Building Details**

Building Area Total: 1268 sq ft Architectural Style: Ranch Heating: Forced Air Basement: Partial Construction Materials: Vinyl Siding Sewer: Public Sewer Stories: 1