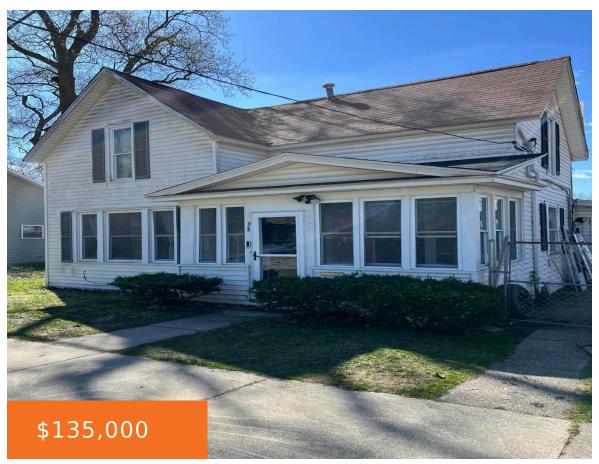

## 423, ISABELLA, MUSKEGON, MI, 49442

https://tuckerbenner.com

Discover the perfect blend of charm and functionality in this cozy bungalowstyle home. four bedrooms this residence offers comfortable living spaces for families or individuals alike. The fenced-in yard ensures privacy and security, while the additional lot presents endless opportunities for gardening, recreation, or future expansion. Extra lot on the corner of E Isabella and [...]

- 4 beds
- 1 bath
- Single Family Residence
- Residential
- Active
- 1273 sq ft

# **Building Details**

Building Area Total: 1273 sq ft Construction Materials: Wood Siding

Architectural Style: Bungalow Sewer: Public Sewer

Heating: Forced Air, Natural Gas Stories: 2

**Basement:** Crawl Space

**Exterior Features:** Porch(es) **Cooling:** Wall Unit(s)