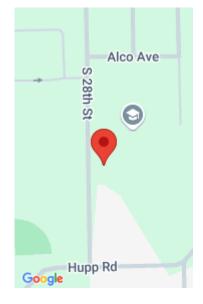

# **Miscellaneous**

Road Surface Type: Paved CrossStreet: Hupp Rd & 28th St

**Listing Terms:** Cash, Conventional