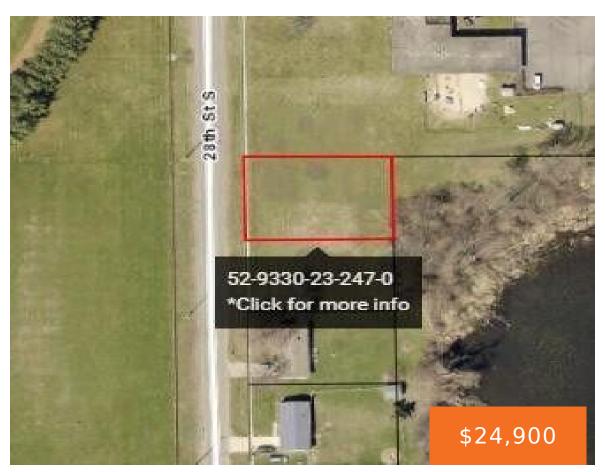

# 423, 28TH, BATTLE CREEK, MI, 49015

https://tuckerbenner.com

- 0 baths
- Lot
- Land
- Active

### **Basics**

Category: Land Type: Lot

Status: Active Bathrooms: 0 baths

Lot size: 0.29 sq ft Lot Size Acres: 0.29 acres

County: Calhoun

# **Miscellaneous**

Road Surface Type: Paved CrossStreet: Hupp Rd & 28th St

**Listing Terms:** Cash, Conventional