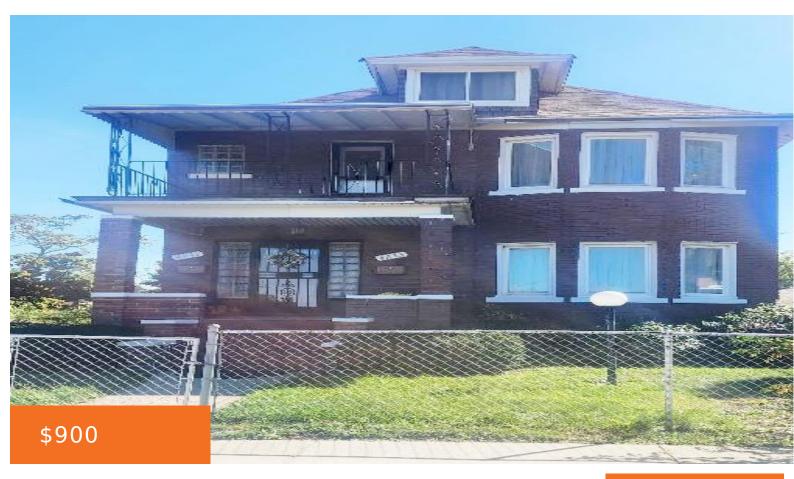

### 4231, SEEBALDT, DETROIT, MI, 48204

https://tuckerbenner.com

Lower unit of two family flat. Two Bedrooms, living room, dining room, kitchen and one bath. Front and rear balconies. Freshly painted, refinished hardwood floors. Unit comes with appliances. (Refrigerator and stove) Tenant has use of driveway and yard. No basement access.