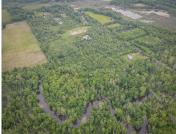

## 42311, 40TH, PAW PAW, MI, 49079

https://tuckerbenner.com

Welcome to your own private wilderness retreat in the heart of Van Buren County, Waverly Township, situated just outside the picturesque town of Paw Paw, Michigan! This expansive property spans an impressive 24.7 acres of lush, wooded land, offering a secluded sanctuary for nature lovers and outdoor enthusiasts alike. As you arrive, a long and [...]

### **Amenities & Features**

Utilities: Electricity Available, None Waterfront Features: River

Lot Features: Level, Low Bank, Wetland Area, Wooded