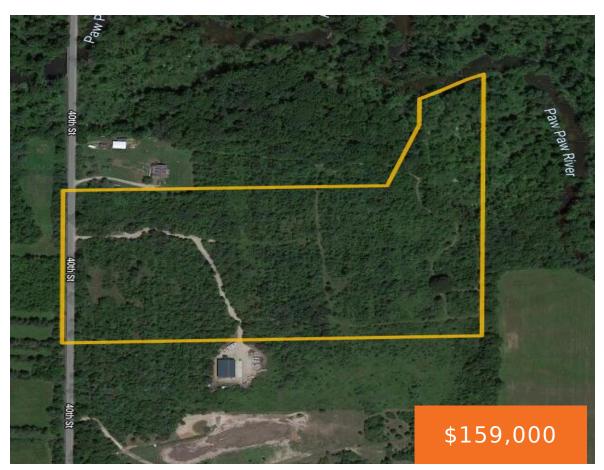

## 42311, 40TH, PAW PAW, MI, 49079

https://tuckerbenner.com

Welcome to your own private wilderness retreat in the heart of Van Buren County, Waverly Township, situated just outside the picturesque town of Paw Paw, Michigan! This expansive property spans an impressive 24.7 acres of lush, wooded land, offering a secluded sanctuary for nature lovers and outdoor enthusiasts alike. As you arrive, a long and [...]

### **Basics**

Category: Land Type: Acreage

Status: Active Bathrooms: 0 baths

Lot size: 24.7 sq ft Lot Size Acres: 24.7 acres

County: Van Buren

### **Amenities & Features**

Utilities: Electricity Available, None Waterfront Features: River

Lot Features: Level, Low Bank, Wetland Area, Wooded