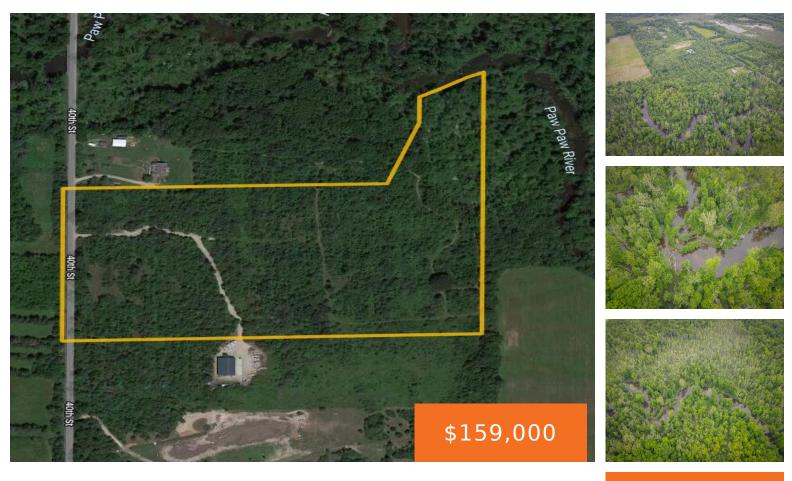

#### 42311, 40TH, PAW PAW, MI, 49079

https://tuckerbenner.com

Welcome to your own private wilderness retreat in the heart of Van Buren County, Waverly Township, situated just outside the picturesque town of Paw Paw, Michigan! This expansive property spans an impressive 24.7 acres of lush, wooded land, offering a secluded sanctuary for nature lovers and outdoor enthusiasts alike. As you arrive, a long and [...]

### Basics

Category: Land Status: Active Lot size: 24.7 sq ft County: Van Buren Type: Acreage Bathrooms: 0 baths Lot Size Acres: 24.7 acres