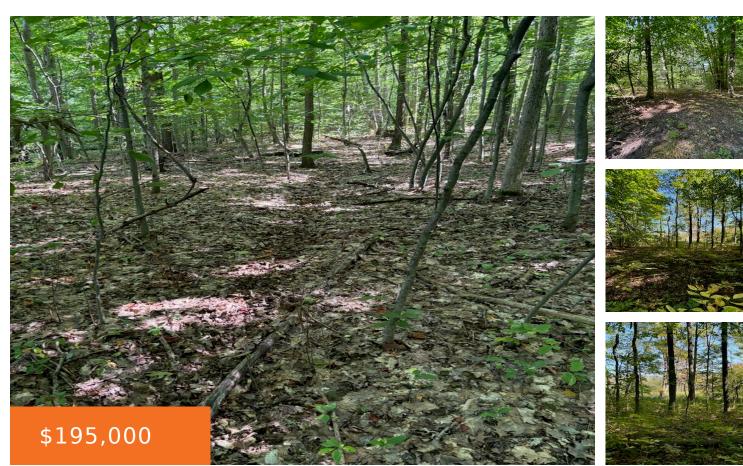

## 4242, GROESBECK, HESPERIA, MI, 49421

https://tuckerbenner.com

This parcel is the kind of land that is what I call one of a kind! Surrounded on two sides by hundreds of acres of Federal Land that has waterfront, has electric, and 40 acres of beautiful wooded privacy. Trails already carved out, wetlands in the corner, clearings, rolling hills. Great hunting with plenty of [...]

# **Amenities & Features**

Utilities: Electricity Available, None

Lot Features: Adj to Public Land, Buildable, Recreational, Wooded, Corner Lot