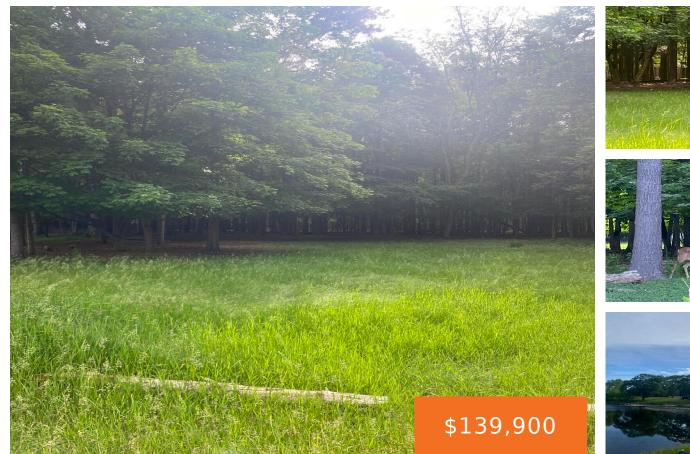

### 4243, LIN NAN, NORTON SHORES, MI, 49441

https://tuckerbenner.com

This vacant lot is cleared and ready for your dream home! It is located across a dead end street from the Mona Lake channel! Potentially, if you built a home tall enough, you could have a view of the water! It has a beautiful wooded backyard with mature trees and a family of deer who [...]

# **Amenities & Features**

**Utilities:** Public Water Connected, Public Sewer Connected, Natural Gas Connected, Electric Connected, Natural Gas Available, Electric Available Lot Features: Buildable, Cul-De-Sac, Wooded