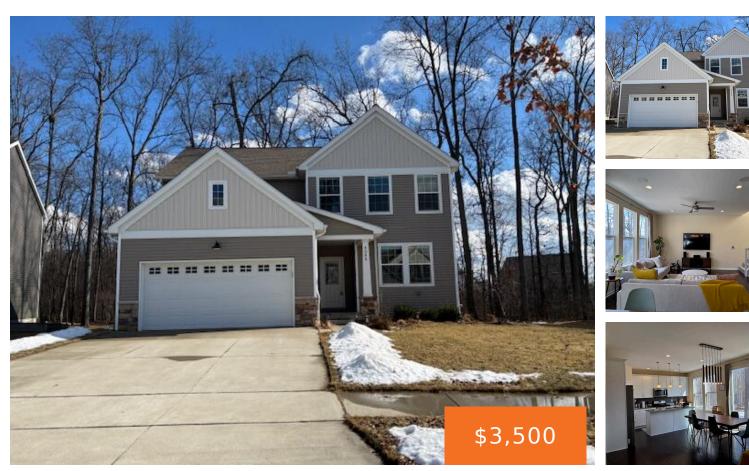

### 4246, ROLLING MEADOW, YPSILANTI, MI, 48197

https://tuckerbenner.com

For Rent – Available early June: Sharp and clean 4 bedroom home in popular Arbor Farms subdivision. Beautiful, fully equipped kitchen with stainless steel appliances. Super spacious with primary suite and 3 additional bedrooms upstairs. Kitchen and family rooms with a wall of windows makes this home very light and bright. Yard with patio and [...]

- 4 beds
- 3 baths
- Single Family Residence
- Residential Lease
- Active
- 2362 sq ft

×

**Basics** 