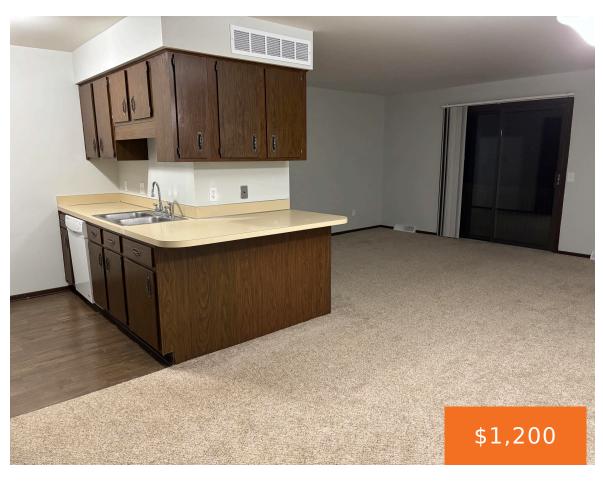

## 425, SCHLEIER, FRANKENMUTH, MI, 48734

https://tuckerbenner.com

Freshly painted with new vanities in both bathrooms. Walk-in closets in both bedrooms. Spacious rooms throughout. Kitchen was a large counter top with plenty of space for stools. Located very close to the shopping center.