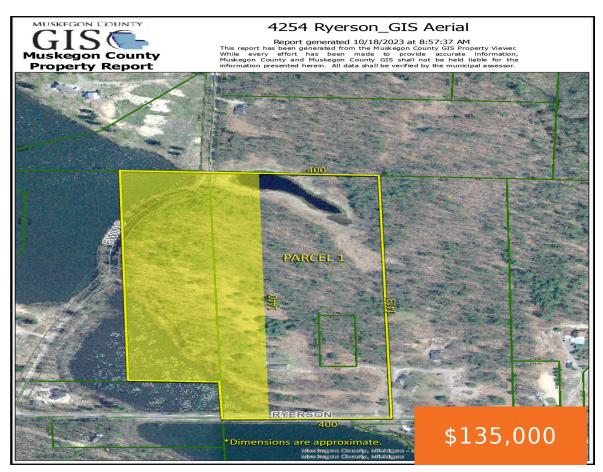

### **4254, RYERSON, TWIN LAKE, MI, 49457**

https://tuckerbenner.com

Discover a rare opportunity to build your dream home or barndominium on 16 acres in the highly sought-after Twin Lake area of Muskegon County. This remarkable property offers elevated terrain, adorned with stately oaks and towering pines, creating a serene natural setting. The land provides a natural haven for wildlife, including deer, turkey, and grouse. [...]

## **Basics**

Category: Land

Status: Active Bathrooms: 0 baths

Lot size: 16 sq ft Lot Size Acres: 16 acres

Type: Acreage

County: Muskegon

#### Fees & Taxes

Tax Assessed Value: \$26,409 Tax Year: 2023

**Tax Annual Amount:** \$859