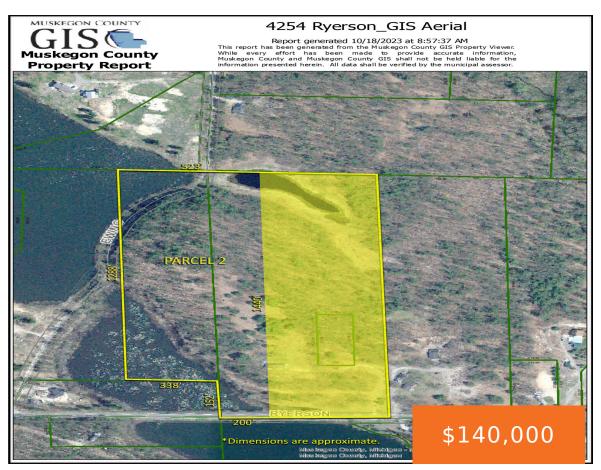

#### **4254, RYERSON, TWIN LAKE, MI, 49457**

https://tuckerbenner.com

Discover a rare opportunity to build your dream home or barndominium on 16 acres in the highly sought-after Twin Lake area of Muskegon County. This remarkable property offers elevated terrain, adorned with stately oaks and towering pines, creating a serene natural setting. The land features a picturesque 150 feet of frontage on Hubbard Lake, with [...]

# **Basics**

Category: Land Type: Acreage

Status: Active Bathrooms: 0 baths

Lot size: 16 sq ft Lot Size Acres: 16 acres

County: Muskegon