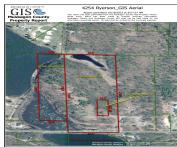

### **4254, RYERSON, TWIN LAKE, MI, 49457**

https://tuckerbenner.com

Exceptional location to build your dream home on 31 acres in highly soughtafter Twin Lake, in Muskegon County. These parcels feature pristine, elevated, and densely wooded terrain, with majestic oaks and towering pines with potential timber value, while boasting wetlands along its northern boundary. This haven is a true wildlife sanctuary, inhabited by deer and [...]

### **Basics**

Category: Land

**Status:** Active

**Lot size: 31.79** sq ft

County: Muskegon

Type: Acreage

Bathrooms: 0 baths

Lot Size Acres: 31.79 acres