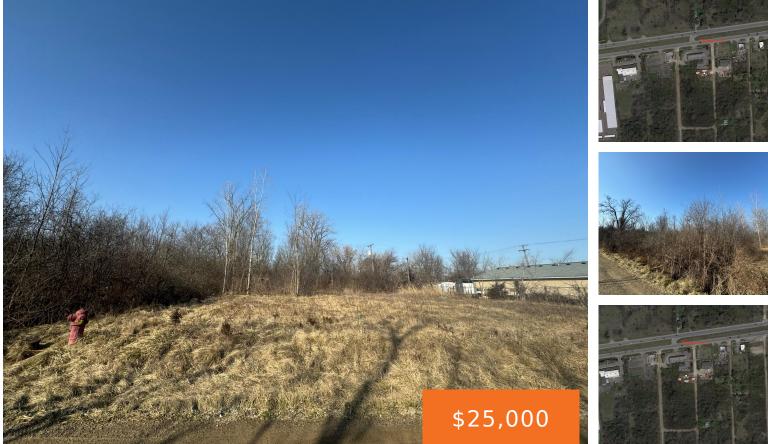

### 4258, CORINNE, CANTON, MI, 48188

https://tuckerbenner.com

Two vacant lots zoned "Light Industrial". Sold together for \$35,000 (71-133-01-0148-300 / 71-133-01-0147-300). Per City lots need to be merged for usage. Please verify independently and confirm usage. All data approx. & not guaranteed. BUYER/BATVI

# **Basics**

Category: Land Status: Active Lot size: 0.13 sq ft County: Wayne Type: Industrial Land Bathrooms: 0 baths Lot Size Acres: 0.13 acres