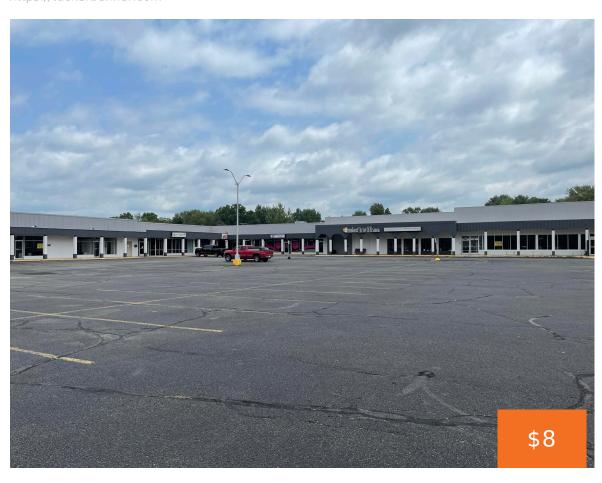

### 426, MARSHALL, COLDWATER, MI, 49036

https://tuckerbenner.com

Fairfield Plaza is a 132,629 SF retail center on 10.03 acres and is located on the east side of Marshall Street (Old US Hwy 27) and just south of State Street in Coldwater, Michigan. There are a variety of suite sizes available for immediate occupancy. The property has easy ingress and egress from Marshall Street. [...]